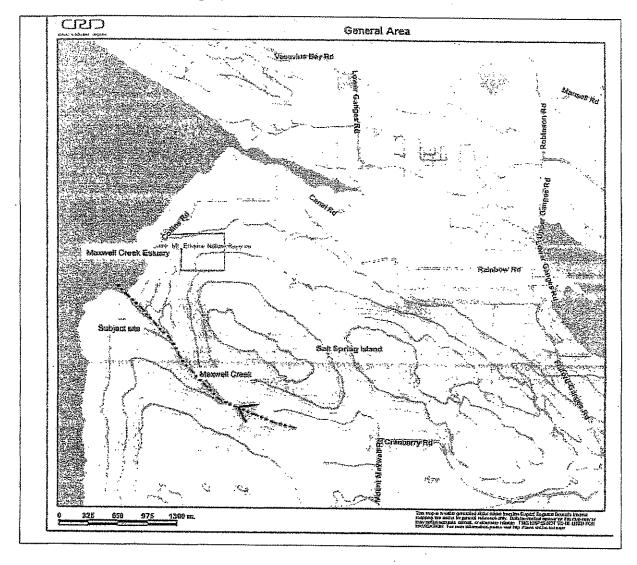

Owner: Peter and Karen Dorazio, Far Rockaway Land Ltd.

**Applicant:** Polaris Land Surveying Inc.

Location: Collins Road, N. Salt Spring Island

The subject subdivision application proposes to create 11 fee simple lots and 10 strata lots. The net result will total 21 lots, common property and park dedication. Park dedication has been previously addressed.