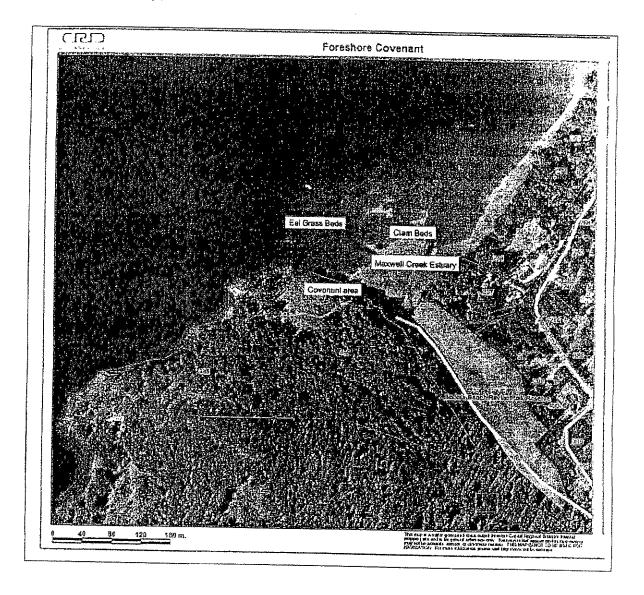

- Two covenants for Water Treatment (one covenant for Lots 1 to 6, and a second covenant for Lots 7 to 12);
- One conservation covenant for Development Permit Area 3 situated on Lots 1 and 2;
- One conservation covenant for Development Permit Area 4 on a portion of Maxwell Creek; and