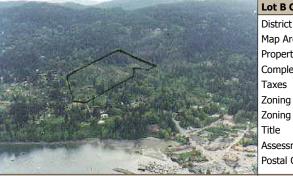

Listing Office 2 Listing Office 3

**Agent Information** Phone Cell Ph Fax

Listing Agent 1 Lamb, Peter (250) 537-4859 (250) 537-4859

Listing Agent 2 Listing Agent 3 Selling Agent

A 20 Lot Residential Development Opportunity On Salt Spring Isl, B.C. Centrally Located Near Ganges Village, The Proposed Lots Offer Some Excellent Ocean, Isl & Mnt Views As Well As Easy Access To Local Parks & Trails. Subdivision Application Has Been Made With Preliminary Layout Approval Expected In August 1997. Seller Will Consider Financing Options. Call For An Information Brochure Or Appt To View.