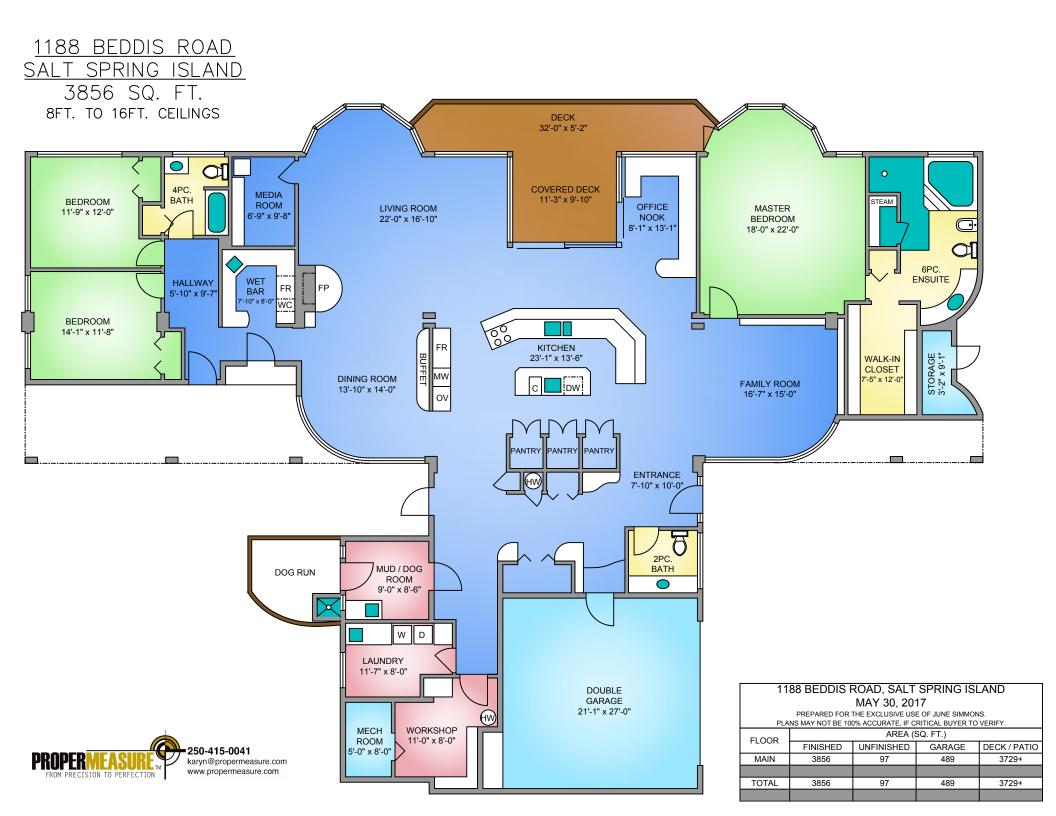

| 1188 BEDDIS ROAD, SALT SPRING ISLAND<br>MAY 30, 2017                                                         |                |            |        |              |  |
|--------------------------------------------------------------------------------------------------------------|----------------|------------|--------|--------------|--|
| PREPARED FOR THE EXCLUSIVE USE OF JUNE SIMMONS. PLANS MAY NOT BE 100% ACCURATE, IF CRITICAL BUYER TO VERIFY. |                |            |        |              |  |
| FLOOR                                                                                                        | AREA (SQ. FT.) |            |        |              |  |
|                                                                                                              | FINISHED       | UNFINISHED | GARAGE | DECK / PATIO |  |
| MAIN                                                                                                         | 3856           | 97         | 489    | 3729+        |  |
|                                                                                                              |                |            |        |              |  |
| TOTAL                                                                                                        | 3856           | 97         | 489    | 3729+        |  |
|                                                                                                              |                |            |        |              |  |