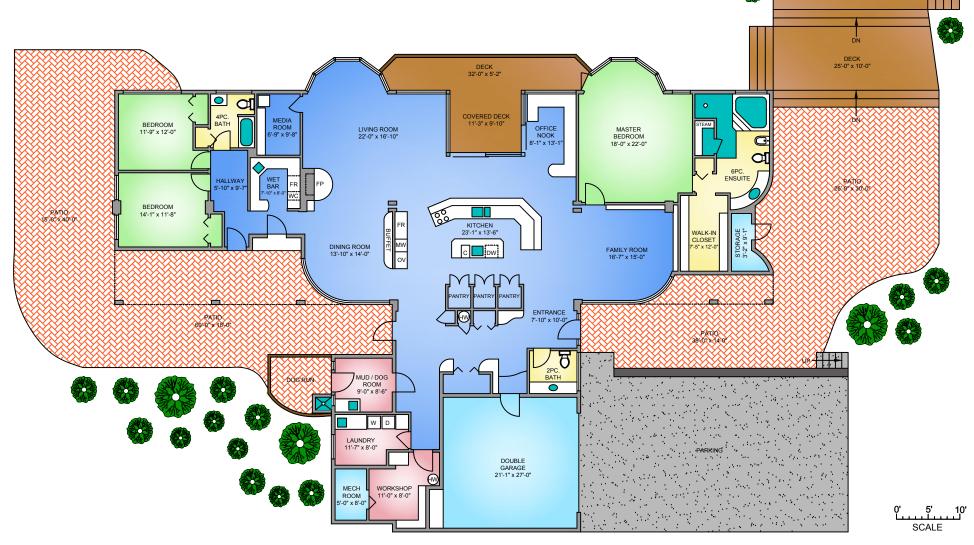

| 1188 BEDDIS ROAD, SALT SPRING ISLAND<br>MAY 30, 2017                                                         |                |            |        |              |  |
|--------------------------------------------------------------------------------------------------------------|----------------|------------|--------|--------------|--|
| PREPARED FOR THE EXCLUSIVE USE OF JUNE SIMMONS. PLANS MAY NOT BE 100% ACCURATE, IF CRITICAL BUYER TO VERIFY. |                |            |        |              |  |
| FLOOR                                                                                                        | AREA (SQ. FT.) |            |        |              |  |
|                                                                                                              | FINISHED       | UNFINISHED | GARAGE | DECK / PATIO |  |
| MAIN                                                                                                         | 3856           | 97         | 489    | 3729+        |  |
|                                                                                                              |                |            |        |              |  |
| TOTAL                                                                                                        | 3856           | 97         | 489    | 3729+        |  |
|                                                                                                              |                |            |        |              |  |