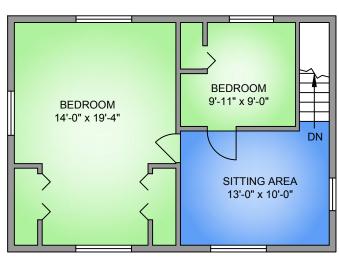

## 1188 BEDDIS ROAD COTTAGE 1242 SQ. FT. 8FT. CEILINGS

| 1188 BEDDIS ROAD, COTTAGE                                    |                |              |  |  |  |  |
|--------------------------------------------------------------|----------------|--------------|--|--|--|--|
| MAY 30, 2017                                                 |                |              |  |  |  |  |
| PREPARED FOR THE EXCLUSIVE USE OF JUNE SIMMONS.              |                |              |  |  |  |  |
| PLANS MAY NOT BE 100% ACCURATE, IF CRITICAL BUYER TO VERIFY. |                |              |  |  |  |  |
| FLOOR                                                        | AREA (SQ. FT.) |              |  |  |  |  |
| TLOOK                                                        | FINISHED       | DECK / PATIO |  |  |  |  |
| MAIN                                                         | 1242           | 3729+        |  |  |  |  |
|                                                              |                |              |  |  |  |  |
| TOTAL                                                        | 1242           | 3729+        |  |  |  |  |
|                                                              |                |              |  |  |  |  |