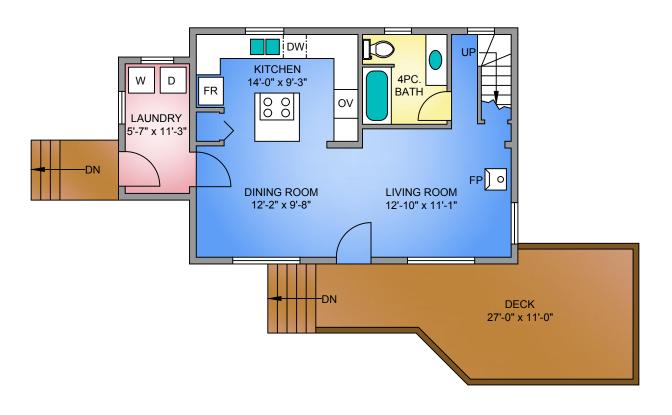

## 1188 BEDDIS ROAD COTTAGE 1242 SQ. FT. 8FT. CEILINGS

| 1188 BEDDIS ROAD, COTTAGE                                    |                |              |  |  |  |  |
|--------------------------------------------------------------|----------------|--------------|--|--|--|--|
| MAY 30, 2017                                                 |                |              |  |  |  |  |
| PREPARED FOR THE EXCLUSIVE USE OF JUNE SIMMONS.              |                |              |  |  |  |  |
| PLANS MAY NOT BE 100% ACCURATE, IF CRITICAL BUYER TO VERIFY. |                |              |  |  |  |  |
| FLOOR                                                        | AREA (SQ. FT.) |              |  |  |  |  |
| TLOOK                                                        | FINISHED       | DECK / PATIO |  |  |  |  |
| MAIN                                                         | 1242           | 3729+        |  |  |  |  |
|                                                              |                |              |  |  |  |  |
| TOTAL                                                        | 1242           | 3729+        |  |  |  |  |
|                                                              |                |              |  |  |  |  |